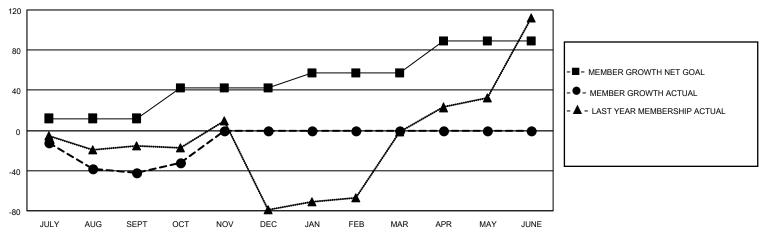

### GOALS AND ACTUAL MEMBERS CUMULATIVE

| DROPPED CLUBS: 1 |    | 14 CLUBS OF 42 ADDED 1 OR<br>MORE NEW MEMBERS | GENDER DISTRIBUTION                 |              |  |
|------------------|----|-----------------------------------------------|-------------------------------------|--------------|--|
|                  |    | WORL NEW WEIMBERS                             | MALE                                | 561 (45.10%) |  |
|                  |    |                                               | FEMALE                              | 683 (54.90%) |  |
| DROPPED MEMBERS  |    |                                               | NON BINARY                          | 0 (0.00%)    |  |
|                  |    |                                               | PREFER NOT TO ANSWER                | 0 (0.00%)    |  |
| DECEASED         | 3  |                                               |                                     | ,            |  |
| CLUB CANCELLED   | 13 | CLICK HERE FOR CUMULATIVE                     | TOTAL FAMILY UNIT MEMBERS           | 486          |  |
| OTHER            | 54 | MEMBERSHIP DATA                               |                                     |              |  |
| TOTAL            | 70 |                                               | FAMILY MEMBERS PAYING HALF DUES 297 |              |  |
|                  |    |                                               |                                     |              |  |

## District 301 B1

| Clubs RESULTS FOR 2022-2023 |   |   |   | Members RESULTS FOR 2022-2023 |    |    |    |
|-----------------------------|---|---|---|-------------------------------|----|----|----|
|                             |   |   |   |                               |    |    |    |
| JULY/AUG/SEPT               | 0 | 0 | 1 | JULY/AUG/SEPT                 | 12 | 17 | 55 |
| OCT/NOV/DEC                 | 1 | 0 | 0 | OCT/NOV/DEC                   | 30 | 27 | 15 |
| JAN/FEB/MAR                 | 0 | 0 | 0 | JAN/FEB/MAR                   | 15 | 0  | 0  |
| APR/MAY/JUNE                | 1 | 0 | 0 | APR/MAY/JUNE                  | 32 | 0  | 0  |