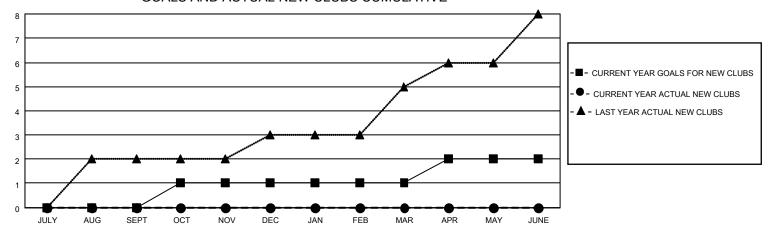

### GOALS AND ACTUAL NEW CLUBS CUMULATIVE

## District 301 B1

| Clubs RESULTS FOR 2022-2023 |   |   |   | Members RESULTS FOR 2022-2023 |    |    |    |
|-----------------------------|---|---|---|-------------------------------|----|----|----|
|                             |   |   |   |                               |    |    |    |
| JULY/AUG/SEPT               | 0 | 0 | 1 | JULY/AUG/SEPT                 | 12 | 17 | 55 |
| OCT/NOV/DEC                 | 1 | 0 | 0 | OCT/NOV/DEC                   | 30 | 27 | 15 |
| JAN/FEB/MAR                 | 0 | 0 | 0 | JAN/FEB/MAR                   | 15 | 0  | 0  |
| APR/MAY/JUNE                | 1 | 0 | 0 | APR/MAY/JUNE                  | 32 | 0  | 0  |